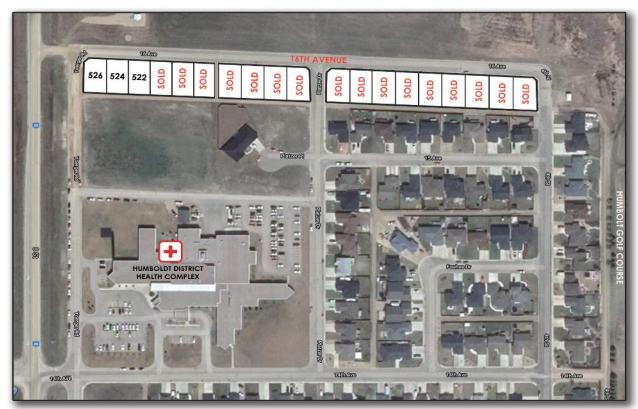

### **RESIDENTIAL LOTS**

16<sup>™</sup> AVENUE

Close to Downtown, Hospital Complex, Golf Course

Residential Lots 16th Avenue

Close to schools, hospital complex, downtown, golf course, and a new park coming in 2022.

City owned land adjacent (zoned "Parks and Recreation").

Zoning: Residential

R1 (Low Density Residential District)

Potential to develop single-detached dwellings up to approximately 250 m2 (2690 ft2) Contact City Assessment Department for estimated annual taxes: 306-682-2525

#### Services Available:

- Power
- Gas
- Water & Sewer
- Telecommunications/Hi-speed Internet
- Emergency Services

Click the lot number in the table below to view detailed parcel information.

| Lot Number: | Price:   | Total Area: | Parcel #: |
|-------------|----------|-------------|-----------|
| <u>522</u>  | \$75,630 | 0.13 acres  | 164684201 |
| <u>524</u>  | \$75,630 | 0.13 acres  | 164683930 |
| <u>526</u>  | \$76,340 | 0.13 acres  | 164684043 |