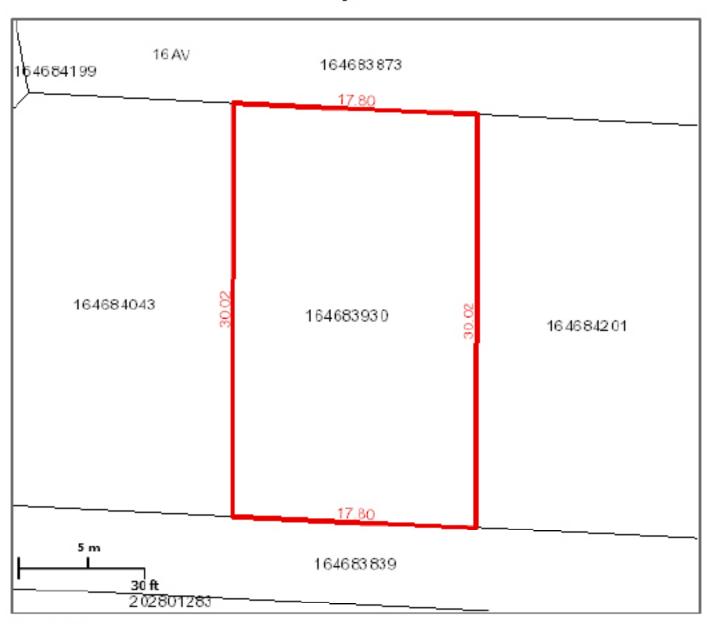

# LOT # 524: 16th Ave.

### Surface Parcel Number: 164683930

REQUEST DATE: Tue Aug 18 16:18:53 GMT-0600 2020

Scale: 1:564

Owner Name(s): CITY OF HUMBOLDT

Municipality: CITY OF HUMBOLDT Area: 0.053 hectares (0.13 acres)
Title Number(s): 138609917 Converted Title Number: 00H01679

Parcel Class: Parcel (Generic) Ownership Share: 1:1

Land Description: Lot 2-Blk/Par 308-Plan 102010307 Ext 0

Source Quarter Section: NW-29-37-22-2

Commodity/Unit: Not Applicable

DISCLAIMER: THIS IS NOT A PLAN OF SURVEY it is a consolidation of plans to assist in identifying the location, size and shape of a parcel in relation to other parcels. Parcel boundaries and area may have been adjusted to fit with adjacent parcels. To determine actual boundaries, dimensions or area of any parcel, refer to the plan, or consult a surveyor.