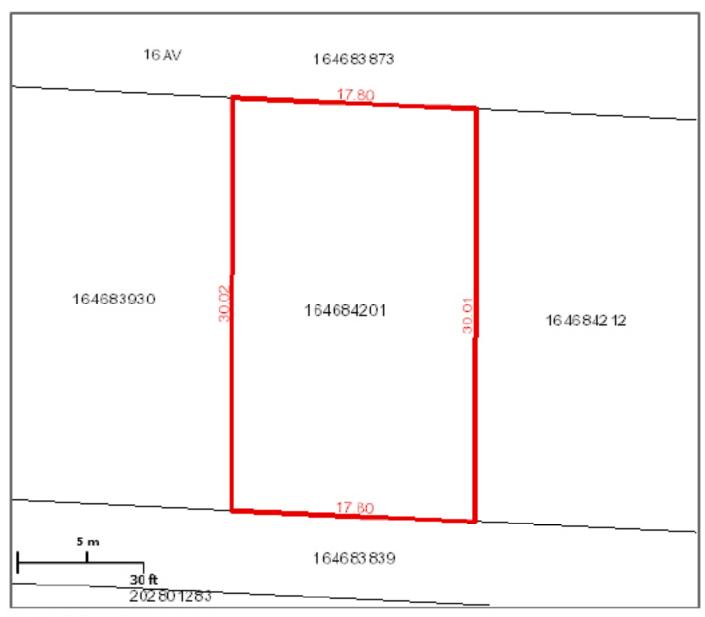

## LOT # 522: 16th Ave.

### Surface Parcel Number: 164684201

REQUEST DATE: Tue Aug 18 16:19:23 GMT-0600 2020

Scale: 1:564

Owner Name(s): CITY OF HUMBOLDT

Municipality: CITY OF HUMBOLDT Area: 0.053 hectares (0.13 acres)
Title Number(s): 138611651 Converted Title Number: 00H01679

Parcel Class: Parcel (Generic) Ownership Share: 1:1

Land Description: Lot 3-Bik/Par 308-Plan 102010307 Ext 0

Source Quarter Section: NW-29-37-22-2

Commodity/Unit Not Applicable