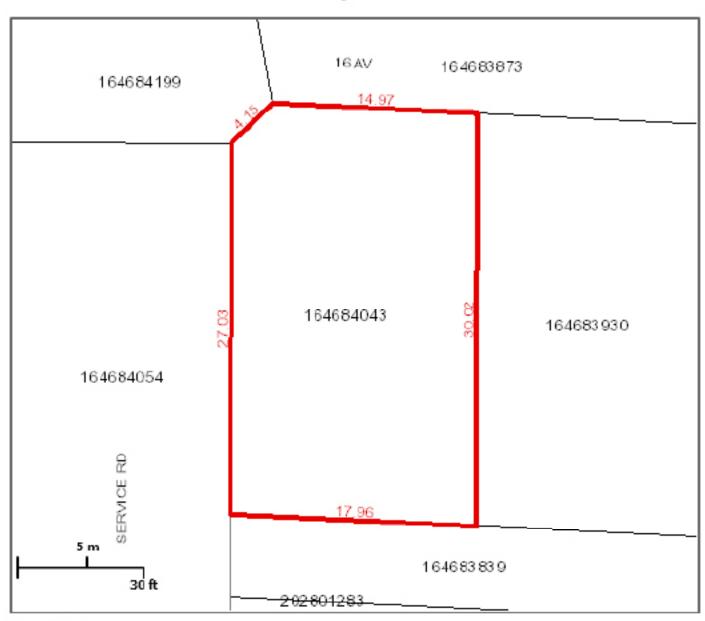

## LOT # 526: 16th Ave.

### Surface Parcel Number: 164684043

REQUEST DATE: Tue Aug 18 16:17:59 GMT-0600 2020

Scale: 1:564

Owner Name(s): CITY OF HUMBOLDT

Municipality: CITY OF HUMBOLDT Area: 0.053 hectares (0.13 acres)
Title Number(s): 138610661 Converted Title Number: 00H01679

Parcel Class: Parcel (Generic) Ownership Share: 1:1

Land Description: Lot 1-Blk/Par 308-Plan 102010307 Ext 0

Source Quarter Section: NW-29-37-22-2

Commodity/Unit: Not Applicable

DISCLAIMER: THIS IS NOT A PLAN OF SURVEY it is a consolidation of plans to assist in identitying the location, size and shape of a parcel in relation to other parcels. Parcel boundaries and area may have been adjusted to fit with adjacent parcels. To determine actual boundaries, dimensions or area of any parcel, refer to the plan, or consult a surveyor.